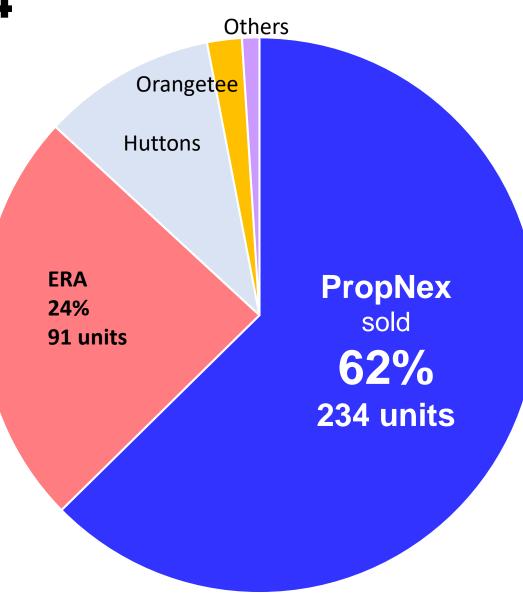

### **MARKET LEADERSHIP**

PropNex's Market Shares and Leads in All Market Segments

NEW LAUNCHES

### **MARKET LEADERSHIP**

PropNex's Market Shares and Leads in All Market Segments

HDB RESALE

• HDB resale 1.8% to 66.5%

• Landed resale **↓** 1.3% to 48.4%

The market share information is based on the volume of transactions and includes transactions where PropNex salespersons act on behalf of buyers and sellers in cobroking with external agencies. This includes EC, landed and non-landed property transactions. The industry data for 1H2024 was retrieved from URA REALIS, HDB and Singapore's Open Data on 26 July 2024, while the industry data for the historical period (2020 – 2023) was retrieved in February-March of each respective year.