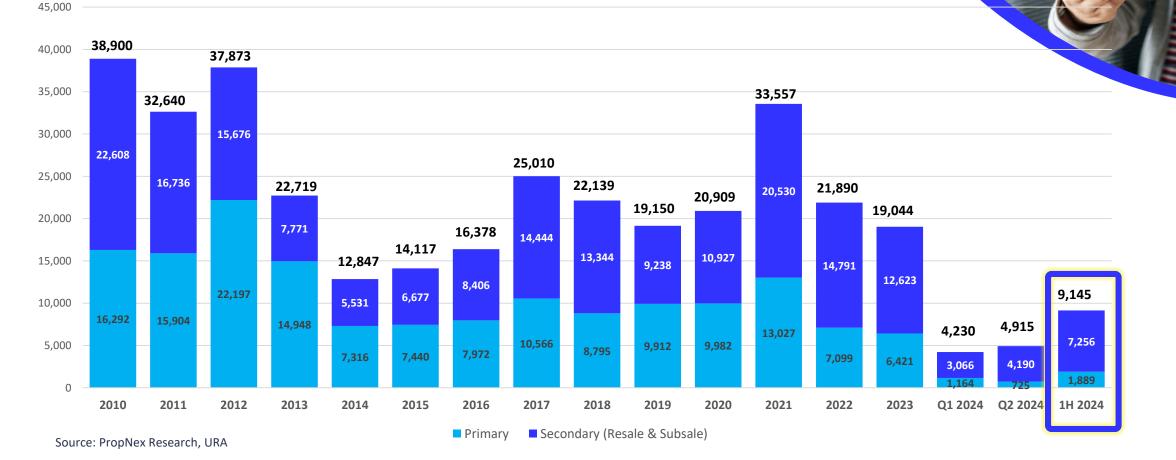

#### **PROPNEX PERFORMANCE**

Almost 2 out of 3 home transactions

\*\*63.3%

transactions closed by PropNex salespersons

\* Total 35,251 salespersons as at 1 January 2024 extracted from CEA

\*\*The market share information is based on the volume of transactions and includes transactions where PropNex salesperson act on behalf of buyers and sellers in co-broking with external agencies. This includes HDB resale, EC, landed and non-landed private property transactions. The industry data was retrieved from URA REALIS, HDB and Singapore's Open Data on 25 July 2024.

Market Share By Transaction Volume for 1H2024\*\*

\*\* Private Residential & HDB resale transactions incl EC