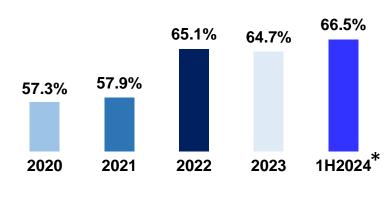

### **MARKET LEADERSHIP**

PropNex's Market Shares and Leads in All Market Segments

HDB RESALE

• HDB resale 1.8% to 66.5%

• Landed resale **↓** 1.3% to 48.4%

The market share information is based on the volume of transactions and includes transactions where PropNex salespersons act on behalf of buyers and sellers in cobroking with external agencies. This includes EC, landed and non-landed property transactions. The industry data for 1H2024 was retrieved from URA REALIS, HDB and Singapore's Open Data on 26 July 2024, while the industry data for the historical period (2020 – 2023) was retrieved in February-March of each respective year.