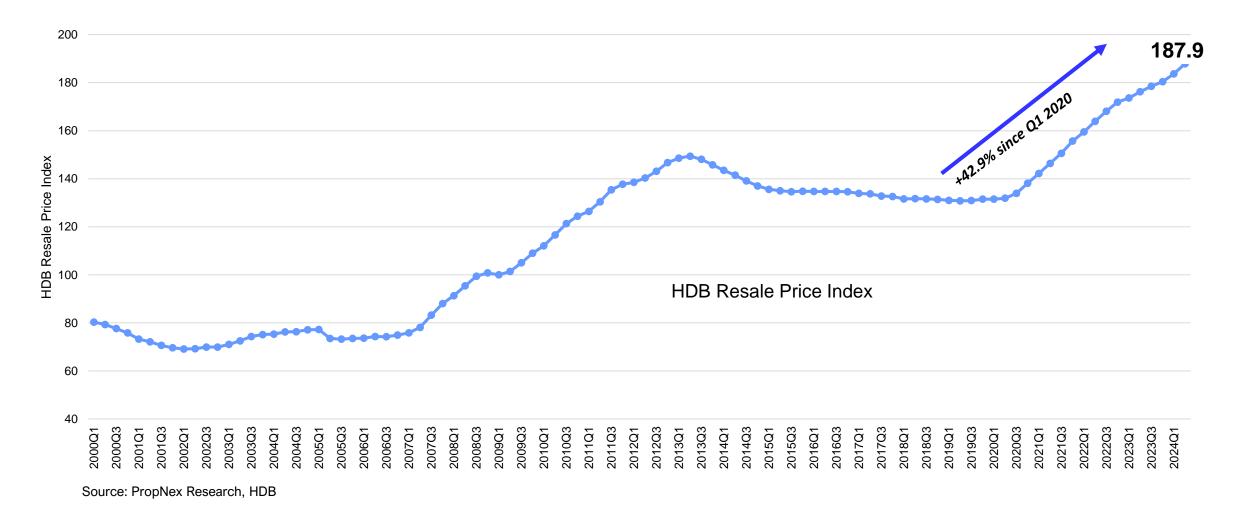

|
| 2016 | -0.1%      |         |            | 2023 Q2 | 1.5%           |        |
| 2017 | -1.5%      |         |            | 2023 Q3 | 1.3%           | +4.9%  |
| 2018 | -0.9%      |         |            | 2023 Q4 | 1.1%           |        |
| 2019 | 0.1%       |         |            | 2024 Q1 |                | -      |
| 2020 | 5.0%       |         |            |         | 1.8%           | +4.2%  |
| 2021 | 12.7%      |         |            | 2024 Q2 | 2.3%           |        |
| 2022 | 10.4%      |         |            |         |                |        |
| 2023 | 4.9%       |         |            |         | y Rossersh UDR |        |





**PropNex** 

Service You Trust

**PROPNEX LIMITED** 

HDB resale prices grew by 2.3% QoQ in Q2 2024, from 1.8% QoQ increase in Q1 2024





### **HDB RESALE MARKET**

#### shows strength, supported by healthy demand for public housing



HDB Reale Volume

Source: PropNex Research, HDB

- HDB resale volume rose by 4.0% QoQ to 7,352 units in Q2 2024. This is the highest quarterly sales figure since 7,546 flats were resold in Q3 2022.
- More than 3,040 resale flats sold in July 2024.



# **RECORD-BREAKING NUMBER**

of million-dollar resale flats sold; new record price set for resale flats



Number of million-dollar resale flats sold

Source: PropNex Research, Data.gov.sg

 Fresh highs: 539 units of million-dollar resale flats sold in first seven months of 2024; Dawson 5-room resale flat sold for record \$1.73 million in July; and 120 units of such flats resold in July.



#### MORE THAN 13,000 HDB FLATS TO REACH MOP IN 2024