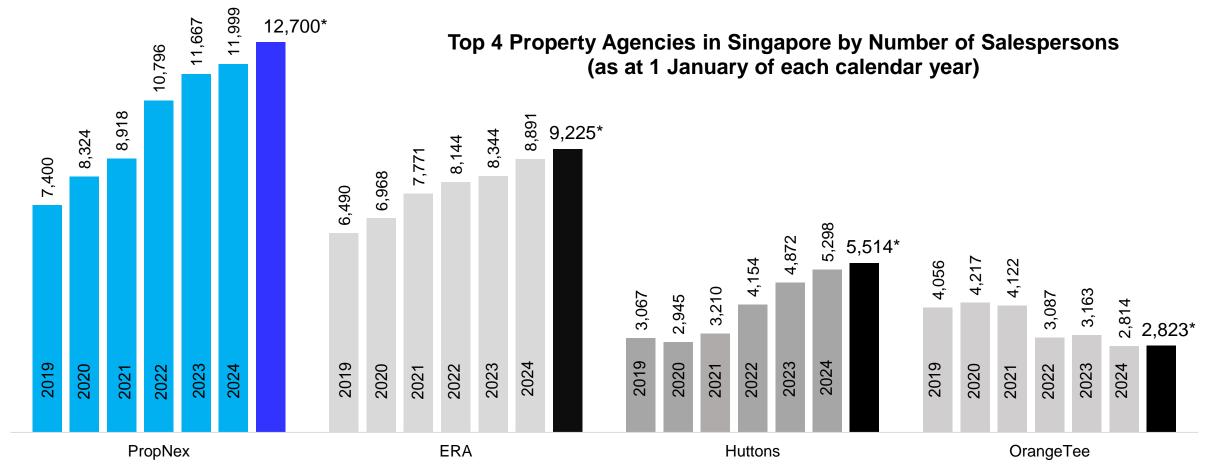

#### PROPNEX: LARGEST REAL ESTATE SALES FORCE IN SINGAPORE

\*Source: The Council for Estate Agencies as at 7 August 2024

#### **PROPNEX PERFORMANCE**

Almost 2 out of 3 home transactions

\*\*63.3%

transactions closed by PropNex salespersons

\* Total 35,251 salespersons as at 1 January 2024 extracted from CEA

\*\*The market share information is based on the volume of transactions and includes transactions where PropNex salesperson act on behalf of buyers and sellers in co-broking with external agencies. This includes HDB resale, EC, landed and non-landed private property transactions. The industry data was retrieved from URA REALIS, HDB and Singapore's Open Data on 25 July 2024.