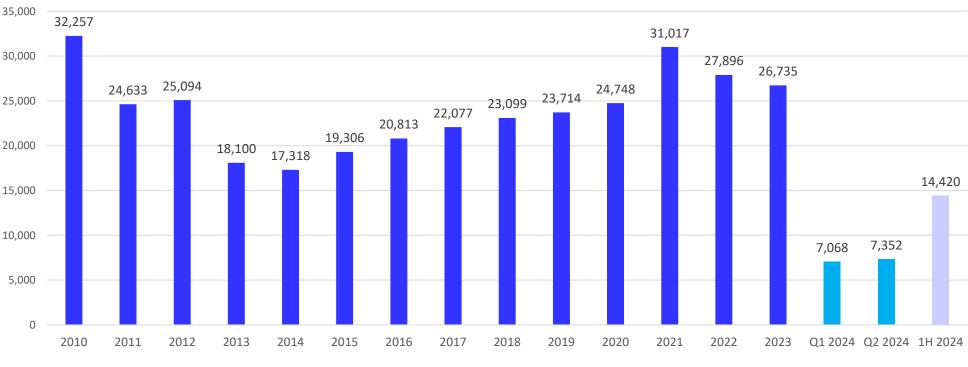

#### PROPNEX: LARGEST REAL ESTATE SALES FORCE IN SINGAPORE

\*Source: The Council for Estate Agencies as at 7 August 2024