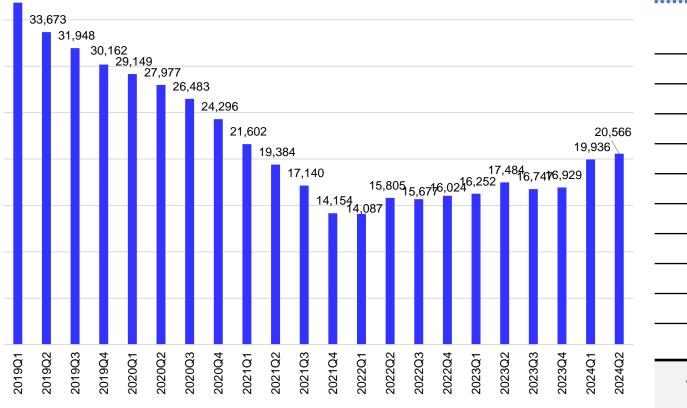

the year, but still expected to be subdued for the whole of 2024
- Slower new sales weighed on price growth as this segment tends to pull up overall prices



#### **RESALE HOUSING MARKET SHINES**

Private resale made up 77.4% of overall private residential transactions in Q2 2024

Private residential sales volume by type in Q2 2024 (ex. EC)

Private Resale

- Private Sub-sale
- Private new home sale



Total private residential transactions in Q2 2024: 4,915 units (ex. EC)

- Private residential resale volume made up 77.4% of total transactions in Q2 2024
  - this is the highest proportion on record on quarterly basis



36,839

# **UNSOLD INVENTORY**

Unsold stock elevated at 20,000+ units as of Q2 2024

Total Uncompleted Unsold Units (excl ECs)

# Unsold stock rose to **20,566 units**



| Region                               | CCR   | RCR            | OCR            |
|--------------------------------------|-------|----------------|----------------|
| 2022 Q1                              | 5,585 | 4,612          | 3,890          |
| 2022 Q2                              | 6,036 | 5,383          | 4,386          |
| 2022 Q3                              | 5,681 | 6,579          | 3,417          |
| 2022 Q4                              | 5,678 | 6,674          | 3,672          |
| 2023 Q1                              | 4,844 | 6,787          | 4,621          |
| 2023 Q2                              | 5,299 | 5,319          | 6,866          |
| 2023 Q3                              | 6,143 | 4,470          | 6,134          |
| 2023 Q4                              | 5,932 | 5