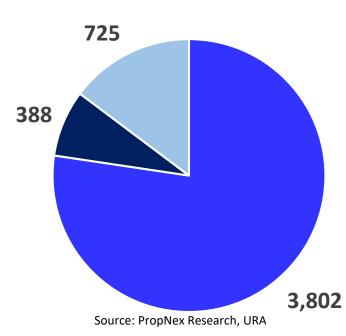

Market Share By Transaction Volume for 1H2024\*\*

\*\* Private Residential & HDB resale transactions incl EC