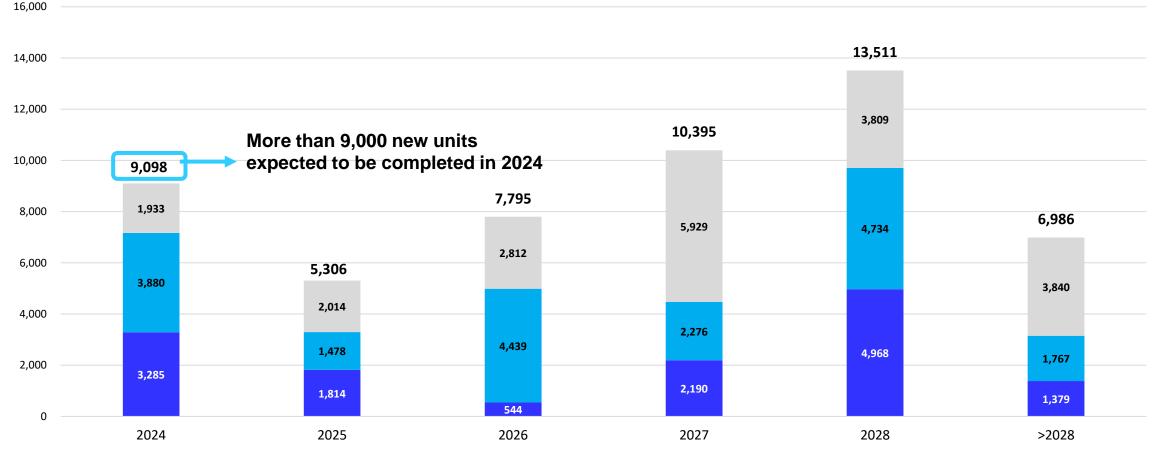

040 resale flats sold in July 2024.



# **RECORD-BREAKING NUMBER**

of million-dollar resale flats sold; new record price set for resale flats



Number of million-dollar resale flats sold

Source: PropNex Research, Data.gov.sg

 Fresh highs: 539 units of million-dollar resale flats sold in first seven months of 2024; Dawson 5-room resale flat sold for record \$1.73 million in July; and 120 units of such flats resold in July.



#### MORE THAN 13,000 HDB FLATS TO REACH MOP IN 2024

Estimated number of HDB flats reaching MOP by year



Source: PropNex Research, HDB



#### MORE THAN 1,000 EC UNITS TO REACH MOP IN 2024





#### MORE THAN 9,000 NEW HOMES (EXCL. EC) EXPECTED TO T.O.P IN 2024

Supply of Private Residential Units by Region and Expected Year of Completion as of end of Q2 2024



 $\square$  CCR  $\square$  RCR  $\square$  OCR

Source: PropNex Research, URA, data is updated as of 26 July 2024



#### FORECAST: HOME PRICES TO GROW AT MODERATED PACE IN 2024

URA Property Price Index & HDB Resale Price Index



#### **Private Residential Price Index**

| Year            | Y-on-Y change |
|-----------------|---------------|
| 2013            | 1.1%          |
| 2014            | -4.0%         |
| 2015            | -3.7%         |
| 2016            | -3.1%         |
| 2017            | 1.1%          |
| 2018            | 7.9%          |
| 2019            | 2.7%          |
| 2020            | 2.2%          |
| 2021            | 10.6%         |
| 2022            | 8.6%          |
| 2023            | 6.8%          |
| 2024 (FORECAST) | 4-5%          |

#### **HDB Resale