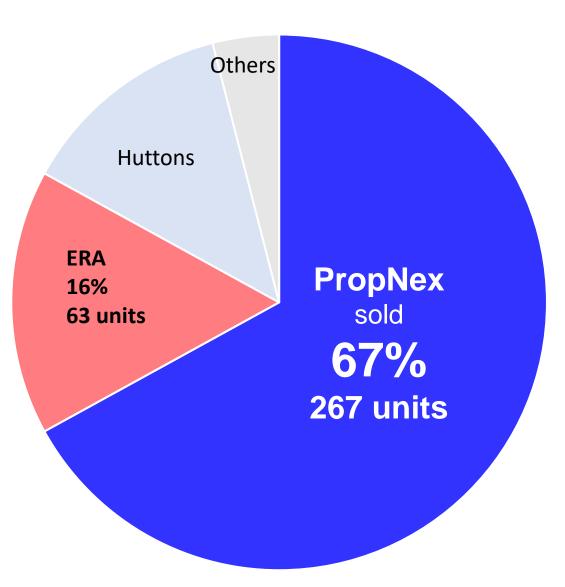

### **MARKET LEADERSHIP**

PropNex's Market Shares and Leads in All Market Segments

NEW LAUNCHES

#### PRIVATE RESALE

The market share information is based on the volume of transactions and includes transactions where PropNex salespersons act on behalf of buyers and sellers in cobroking with external agencies. This includes EC, landed and non-landed property transactions. The industry data for 1H2024 was retrieved from URA REALIS, HDB and Singapore's Open Data on 26 July 2024, while the industry data for the historical period (2020 – 2023) was retrieved in February-March of each respective year.

### **MARKET LEADERSHIP**

PropNex's Market Shares and Leads in All Market Segments

HDB RESALE

• HDB resale 1.8% to 66.5%

• Landed resale **↓** 1.3% to 48.4%

The market share information is based on the volume of transactions and includes transactions where PropNex salespersons act on behalf of buyers and sellers in cobroking with external agencies. This includes EC, landed and non-landed property transactions. The industry data for 1H2024 was retrieved from URA REALIS, HDB and Singapore's Open Data on 26 July 2024, while the industry data for the historical period (2020 – 2023) was retrieved in February-March of each respective year.