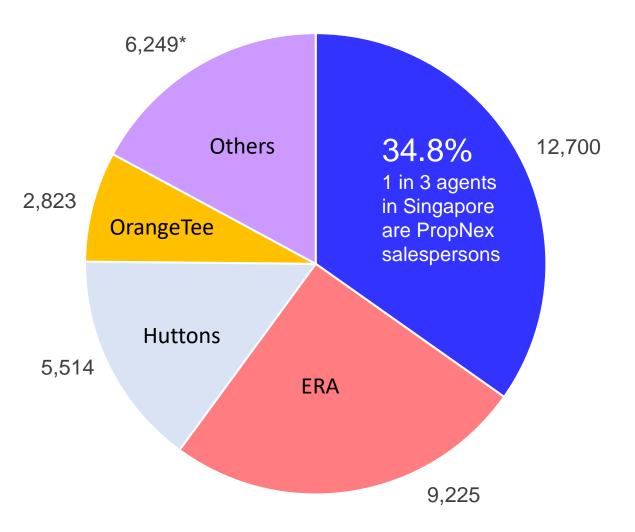

#### PROPNEX: LARGEST REAL ESTATE SALES FORCE IN SINGAPORE

\*Source: The Council for Estate Agencies as at 7 August 2024

#### **PROPNEX PERFORMANCE**

Almost 2 out of 3 home transactions

\*\*63.3%

transactions closed by PropNex salespersons

\* Total 35,251 salespersons as at 1 January 2024 extracted from CEA

\*\*The market share information is based on the volume of transactions and includes transactions where PropNex salesperson act on behalf of buyers and sellers in co-broking with external agencies. This includes HDB resale, EC, landed and non-landed private property transactions. The industry data was retrieved from URA REALIS, HDB and Singapore's Open Data on 25 July 2024.