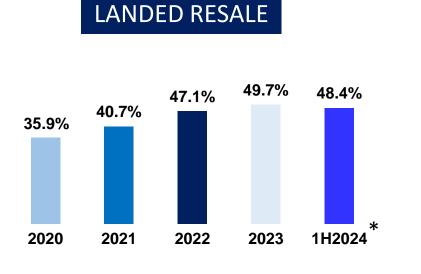

#### PRIVATE RESALE

The market share information is based on the volume of transactions and includes transactions where PropNex salespersons act on behalf of buyers and sellers in cobroking with external agencies. This includes EC, landed and non-landed property transactions. The industry data for 1H2024 was retrieved from URA REALIS, HDB and Singapore's Open Data on 26 July 2024, while the industry data for the historical period (2020 – 2023) was retrieved in February-March of each respective year.

### **MARKET LEADERSHIP**

PropNex's Market Shares and Leads in All Market Segments

HDB RESALE

• HDB resale 1.8% to 66.5%

• Landed resale **↓** 1.3% to 48.4%

The market share information is based on the volume of transactions and includes transactions where PropNex salespersons act on behalf of buyers and sellers in cobroking with external agencies. This includes EC, landed and non-landed property transactions. The industry data for 1H2024 was retrieved from URA REALIS, HDB and Singapore's Open Data on 26 July 2024, while the industry data for the historical period (2020 – 2023) was retrieved in February-March of each respective year.