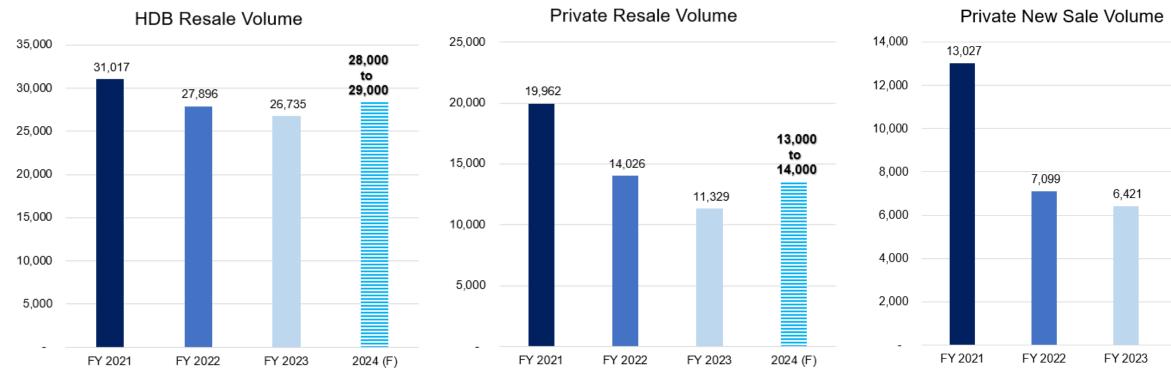

| 6.8%          |
| 2024 (FORECAST) | 4-5%          |

#### **HDB Resale Price Index**

| Year            | Y-on-Y change |
|-----------------|---------------|
| 2013            | -0.6%         |
| 2014            | -6.0%         |
| 2015            | -1.6%         |
| 2016            | -0.1%         |
| 2017            | -1.5%         |
| 2018            | -0.9%         |
| 2019            | 0.1%          |
| 2020            | 5.0%          |
| 2021            | 12.7%         |
| 2022            | 10.4%         |
| 2023            | 4.9%          |
| 2024 (FORECAST) | 7-8%          |

Private residential home prices expected to grow 4-5% in 2024 HDB Resale home prices expected to grow by 7-8% in 2024

Source: PropNex Research, HDB, URA



#### **VOLUME OF TRANSACTIONS FORECASTS 2024**



Projected HDB Resale Volume for 2024: <u>28,000 – 29,000 units</u> Projected Private Resale Volume for 2024: <u>13,000 – 14,000 units</u> Projected Private New Sale Volume for 2024: <u>5,500 – 6,000 units</u>

5,500

to

6,000

2024 (F)



## **PROJECTS LAUNCHED IN 1H2024**

#### 13 Projects launched in 1H2024 = 2,408 units

| S/N | Appointed Project      | Location                                    | District | Region | Tenure | Developer                                       | No. of Units | Date of launch / estimated date of preview |
|-----|------------------------|---------------------------------------------|----------|--------|--------|-------------------------------------------------|--------------|--------------------------------------------|
| 1   | The Arcady @ Boon Keng | 10