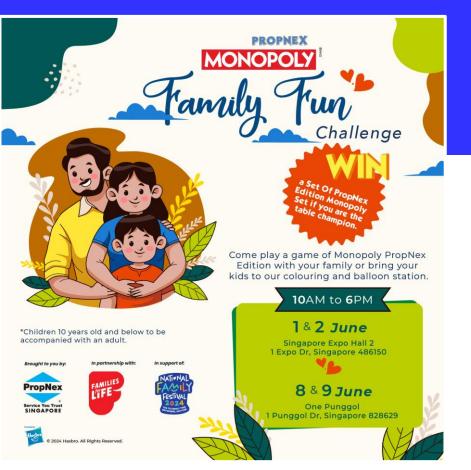

19 May 2024 Marina Bay Sands Convention Centre More than 2,700 attendees











#### OVERSEAS PROPERTY EXHIBITION



#### **Waterhouse Gardens in Manchester**

999-year leasehold development of 556 residential units and approx. 31,000 sq ft of commercial and retail space **Over 20 units** transacted as at 31 July 2024

## DYNAMIC IT TRAININGS

#### TO FURTHER EMPOWER OUR SALESPERSONS

Supreme Pay Per Click Trainings conducted by Chief Technology Officer – Michael Koh





#### TECH ACTIVATION TRAININGS

TO FURTHER EMPOWER OUR SALESPERSONS

#### **INVESTMENT SUITE 3.0** New Features of ProMap





# **PWS AGENT**

11 & 12 July 2024 Marriott Hotel

Powerful trainings with **more than 1,000** salespersons registered





### PROPNEX FINANCIAL LITERACY PROGRAMME 1, 2, 8 & 9 JUNE 2024







PropNex collaborated with National Family Festival (Our Tampines Hub) with over **2,800 participants** who took part in the family fun challenge for financial literacy programme. Creating awareness of the Monopoly Championship.

#### **PROPNEX MONOPOLY CHAMPIONSHIP** 3<sup>rd</sup> year running since 2021

#### **Over 15,000 registrants**

Qualifying Rounds already started and Grand Finals happening on 22 September 2024







# **THANK YOU**