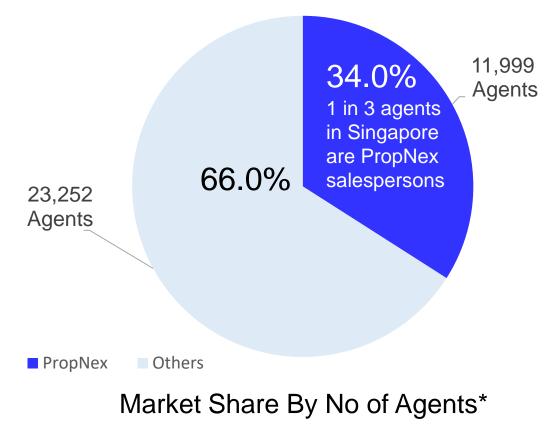

#### PROPNEX: LARGEST REAL ESTATE SALES FORCE IN SINGAPORE

\*Source: The Council for Estate Agencies as at 7 August 2024