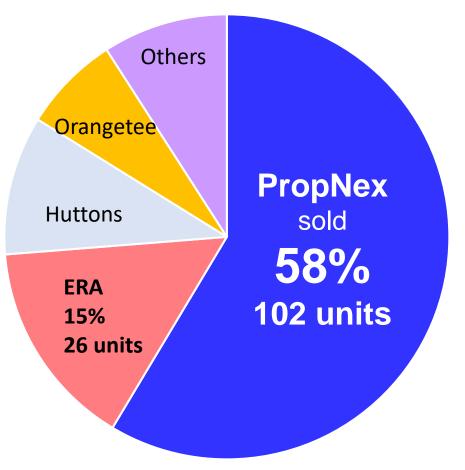

RKETING IN 2H2024

90

6,501

TOTAL UNITS MARKETING IN 2H2024

11,185



# **SALESFORCE MARKET SHARE**

# Market Share By No. of Agents in the Real Estate Industry

- \* Others is extracted from CEA as at 1 January 2024
- \* Number of salespersons for PropNex, ERA, Huttons and OrangeTee are extracted from CEA as at 7 August 2024





## LAUNCHED PROJECTS SELLING WELL IN 1H2024

The Landmark

Market Share By Transaction Volume July 2024 Fully Sold TOTAL 396 UNITS SOLD





## LAUNCHED PROJECTS SELLING WELL IN 1H2024

Hillock Green

#### Market Share By Transaction Volume

#### TOTAL 253 OUT OF 474 UNITS SOLD





## LAUNCHED PROJECTS SELLING WELL IN 1H2024

Market Share By Transaction Volume

**Botany** 

#### TOTAL 377 OUT OF 386 UNITS SOLD





## **NEW LAUNCH** Hillhaven (Jan 2024)







# Market Share By Transaction Volume **TOTAL 175 OUT OF 341 UNITS SOLD**



## NEW LAUNCH Lentor Mansion (March 2024)



**District 26 Lentor Gardens** 



Market Share By Transaction Volume **TOTAL 456 OUT OF 533 UNITS SOLD** 



## **NEW LAUNCH Kassia (July 2024)**



District 17 off Upper Changi Road North



Market Share By Transaction Volume TOTAL 144 OUT OF 246 UNITS SOLD

\* No of units sold during launch weekend



## **TAKEOVER PROJECT** Jervois Treasures



PROPNEX SOLE MARKETING AGENCY AFTER TOOK OVER & SOLD BALANCE 31 UNITS WITHIN 10 WEEKS

**\$59m Transactional Value** 

District 10 Jervois Road



## CORPORATE ACTIVITIES & OUTREACH



### **JUMPSTART** 2024

Close to **5,000 PropNex Salespersons** at Jumpstart programme to kickoff the year (11 Jan 2024)









### **VOLUN