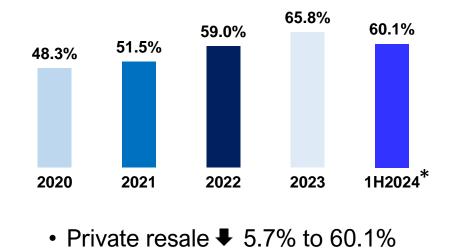

#### PRIVATE RESALE

The market share information is based on the volume of transactions and includes transactions where PropNex salespersons act on behalf of buyers and sellers in cobroking with external agencies. This includes EC, landed and non-landed property transactions. The industry data for 1H2024 was retrieved from URA REALIS, HDB and Singapore's Open Data on 26 July 2024, while the industry data for the historical period (2020 – 2023) was retrieved in February-March of each respective year.