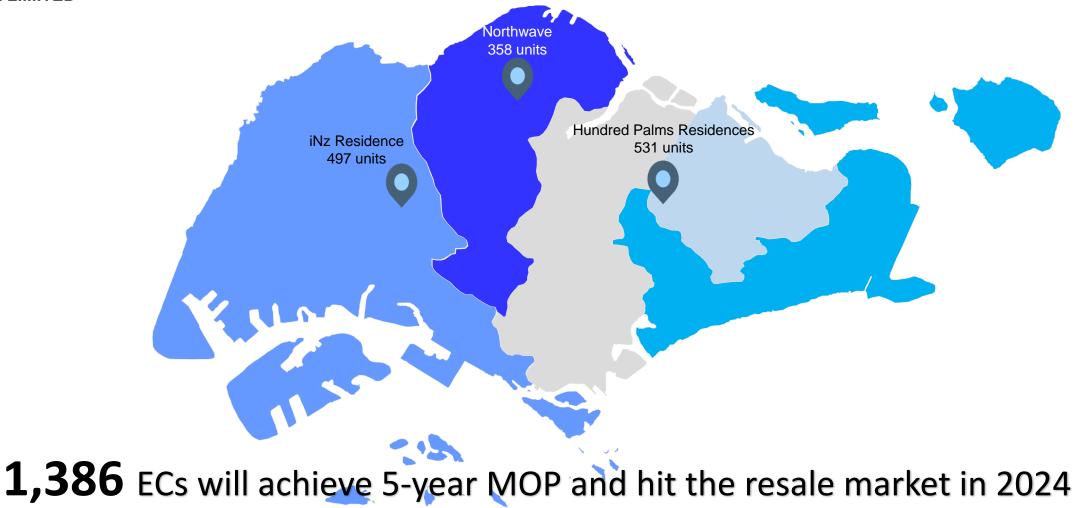

rch, HDB

- HDB resale volume rose by 4.0% QoQ to 7,352 units in Q2 2024. This is the highest quarterly sales figure since 7,546 flats were resold in Q3 2022.
- More than 3,040 resale flats sold in July 2024.



# **RECORD-BREAKING NUMBER**

of million-dollar resale flats sold; new record price set for resale flats



Number of million-dollar resale flats sold

Source: PropNex Research, Data.gov.sg

 Fresh highs: 539 units of million-dollar resale flats sold in first seven months of 2024; Dawson 5-room resale flat sold for record \$1.73 million in July; and 120 units of such flats resold in July.



#### MORE THAN 13,000 HDB FLATS TO REACH MOP IN 2024

Estimated number of HDB flats reaching MOP by year



Source: PropNex Research, HDB



#### MORE THAN 1,000 EC UNITS TO REACH MOP IN 2024





#### MORE THAN 9,000 NEW HOMES (EXCL. EC) EXPECTED TO T.O.P IN 2024

Supply of Private Residential Units by Region and Expected Year of Completion as of end of Q2 2024



 $\square$  CCR  $\square$  RCR  $\square$  OCR

Source: PropNex Research, URA, data is updated as of 26 July 2024



#### FORECAST: HOME PRICES TO GROW AT MODERATED PACE IN 2024

URA Property Price Index & HDB Resale Price Index



#### **Private Residential Price Index**

| Year            | Y-on-Y change |
|-----------------|---------------|
| 2013            | 1.1%          |
| 2014            | -4.0%         |
| 2015            | -3.7%         |
| 2016            | -3.1%         |
| 2017            | 1.1%          |
| 2018            | 7.9%          |
| 2019            | 2.7%          |
| 2020            | 2.2%