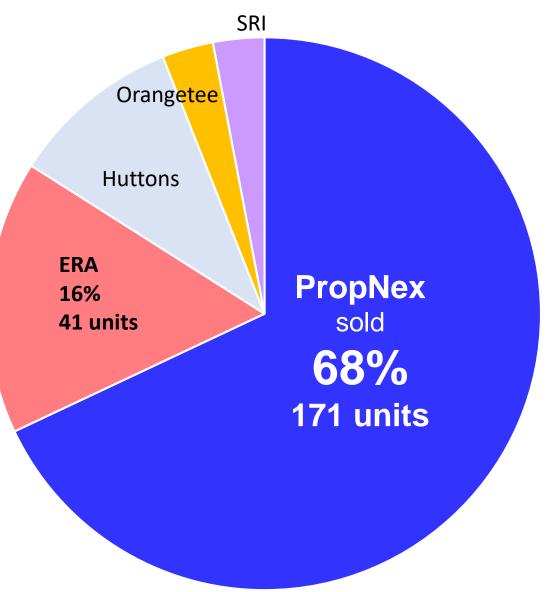

### **MARKET LEADERSHIP**

PropNex's Market Shares and Leads in All Market Segments

NEW LAUNCHES

#### PRIVATE RESALE

The market share information is based on the volume of transactions and includes transactions where PropNex salespersons act on behalf of buyers and sellers in cobroking with external agencies. This includes EC, landed and non-landed property transactions. The industry data for 1H2024 was retrieved from URA REALIS, HDB and Singapore's Open Data on 26 July 2024, while the industry data for the historical period (2020 – 2023) was retrieved in February-March of each respective year.

### **MARKET LEADERSHIP**

PropNex's Market Shares and Leads in All Market Segments

HDB RESALE

• HDB resale 1.8% to 66.5%

• Landed resale **↓** 1.3% to 48.4%

The market share information is based on the volume of transactions and includes transactions where PropNex salespersons act on behalf of buyers and sellers in cobroking with external agencies. This includes EC, landed and non-landed property transactions. The industry data for 1H2024 was retrieved from URA REALIS, HDB and Singapore's Open Data on 26 July 2024, while the industry data for the historical period (2020 – 2023) was retrieved in February-March of each respective year.