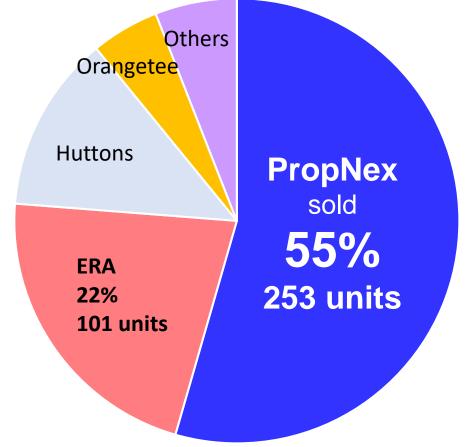

ndustry

- \* Others is extracted from CEA as at 1 January 2024
- \* Number of salespersons for PropNex, ERA, Huttons and OrangeTee are extracted from CEA as at 7 August 2024





## LAUNCHED PROJECTS SELLING WELL IN 1H2024

The Landmark

Market Share By Transaction Volume July 2024 Fully Sold TOTAL 396 UNITS SOLD





## LAUNCHED PROJECTS SELLING WELL IN 1H2024

Hillock Green

#### Market Share By Transaction Volume

#### TOTAL 253 OUT OF 474 UNITS SOLD





## LAUNCHED PROJECTS SELLING WELL IN 1H2024

Market Share By Transaction Volume

**Botany** 

#### TOTAL 377 OUT OF 386 UNITS SOLD





## **NEW LAUNCH** Hillhaven (Jan 2024)







# Market Share By Transaction Volume **TOTAL 175 OUT OF 341 UNITS SOLD**



## NEW LAUNCH Lentor Mansion (March 2024)



**District 26 Lentor Gardens** 



Market Share By Transaction Volume **TOTAL 456 OUT OF 533 UNITS SOLD** 



## **NEW LAUNCH Kassia (July 2024)**



District 17 off Upper Changi Road North



Market Share By Transaction Volume TOTAL 144 OUT OF 246 UNITS SOLD

\* No of units sold during launch weekend



## **TAKEOVER PROJECT** Jervois Treasures



PROPNEX SOLE MARKETING AGENCY AFTER TOOK OVER & SOLD BALANCE 31 UNITS WITHIN 10 WEEKS

**\$59m Transactional Value** 

District 10 Jervois Road



## CORPORATE ACTIVITIES & OUTREACH



### **JUMPSTART** 2024

Close to **5,000 PropNex Salespersons** at Jumpstart programme to kickoff the year (11 Jan 2024)









### **VOLUNTEERING: CNY PROSPERITY BAGS (FU DAI)**

PropNex Volunteers brought their friends and families to assist Community Chest in packing and delivering to over *