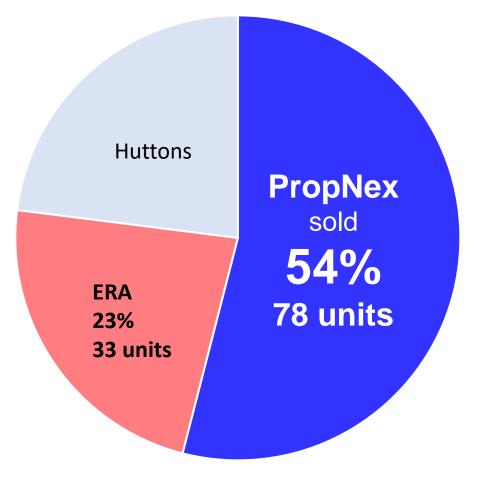

#### **PROPNEX PERFORMANCE**

Almost 2 out of 3 home transactions

\*\*63.3%

transactions closed by PropNex salespersons

\* Total 35,251 salespersons as at 1 January 2024 extracted from CEA

\*\*The market share information is based on the volume of transactions and includes transactions where PropNex salesperson act on behalf of buyers and sellers in co-broking with external agencies. This includes HDB resale, EC, landed and non-landed private property transactions. The industry data was retrieved from URA REALIS, HDB and Singapore's Open Data on 25 July 2024.