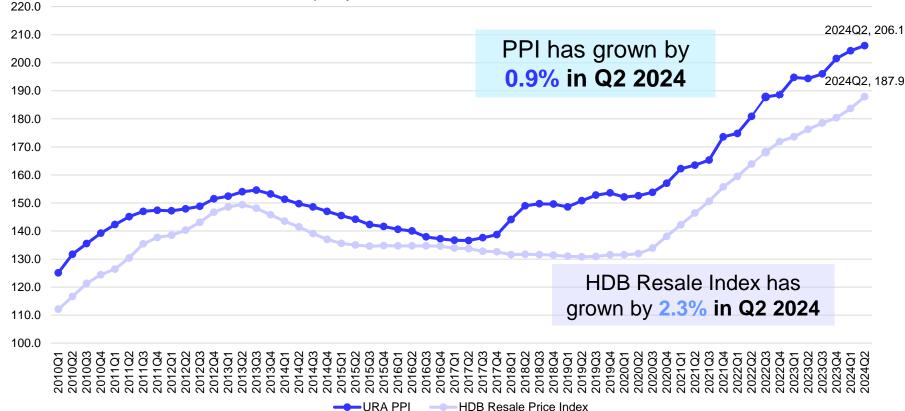

esh highs: 539 units of million-dollar resale flats sold in first seven months of 2024; Dawson 5-room resale flat sold for record \$1.73 million in July; and 120 units of such flats resold in July.



#### MORE THAN 13,000 HDB FLATS TO REACH MOP IN 2024

Estimated number of HDB flats reaching MOP by year



Source: PropNex Research, HDB



#### MORE THAN 1,000 EC UNITS TO REACH MOP IN 2024





#### MORE THAN 9,000 NEW HOMES (EXCL. EC) EXPECTED TO T.O.P IN 2024

Supply of Private Residential Units by Region and Expected Year of Completion as of end of Q2 2024



 $\square$  CCR  $\square$  RCR  $\square$  OCR

Source: PropNex Research, URA, data is updated as of 26 July 2024



#### FORECAST: HOME PRICES TO GROW AT MODERATED PACE IN 2024

URA Property Price Index & HDB Resale Price Index



#### **Private Residential Price Index**

| Year            | Y-on-Y change |
|-----------------|---------------|
| 2013            | 1.1%          |
| 2014            | -4.0%         |
| 2015            | -3.7%         |
| 2016            | -3.1%         |
| 2017            | 1.1%          |
| 2018            | 7.9%          |
| 2019            | 2.7%          |
| 2020            | 2.2%          |
| 2021            | 10.6%         |
| 2022            | 8.6%          |
| 2023            | 6.8%          |
| 2024 (FORECAST) | 4-5%          |

#### **HDB Resale Price Index**

| Year            | Y-on-Y change |
|-----------------|---------------|
| 2013            | -0.6%         |
| 2014            | -6.0%         |
| 2015            | -1.6%         |
| 2016            | -0.1%         |
|