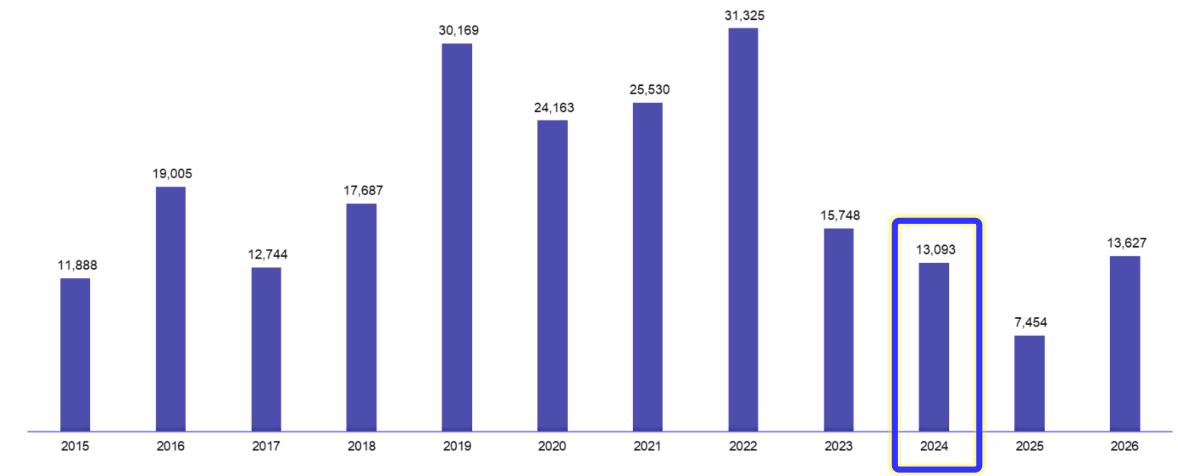

pported by healthy demand for public housing



HDB Reale Volume

Source: PropNex Research, HDB

- HDB resale volume rose by 4.0% QoQ to 7,352 units in Q2 2024. This is the highest quarterly sales figure since 7,546 flats were resold in Q3 2022.
- More than 3,040 resale flats sold in July 2024.



# **RECORD-BREAKING NUMBER**

of million-dollar resale flats sold; new record price set for resale flats



Number of million-dollar resale flats sold

Source: PropNex Research, Data.gov.sg

 Fresh highs: 539 units of million-dollar resale flats sold in first seven months of 2024; Dawson 5-room resale flat sold for record \$1.73 million in July; and 120 units of such flats resold in July.



#### MORE THAN 13,000 HDB FLATS TO REACH MOP IN 2024

Estimated number of HDB flats reaching MOP by year



Source: PropNex Research, HDB



#### MORE THAN 1,000 EC UNITS TO REACH MOP IN 2024





#### MORE THAN 9,000 NEW HOMES (EXCL. EC) EXPECTED TO T.O.P IN 2024

Supply of Private Residential Units by Region and Expected Year of Completion as of end of Q2 2024



 $\square$  CCR  $\square$  RCR  $\square$  OCR

Source: PropNex Research, URA, data is updated as of 26 July 2024



#### FORECAST: HOME PRICES TO GROW AT MODERATED PACE IN 2024

URA Property Price Index & HDB Resale Price Index



#### **Private Residential Price Index**

| Year            | Y-on-Y change |
|-----------------|---------------|
| 2013            | 1.1%          |
| 2014            | -4.0%         |
| 2015            | -3.7%         |
| 2016            | -3.1%         |
| 2017            | 1.1%          |
| 2018