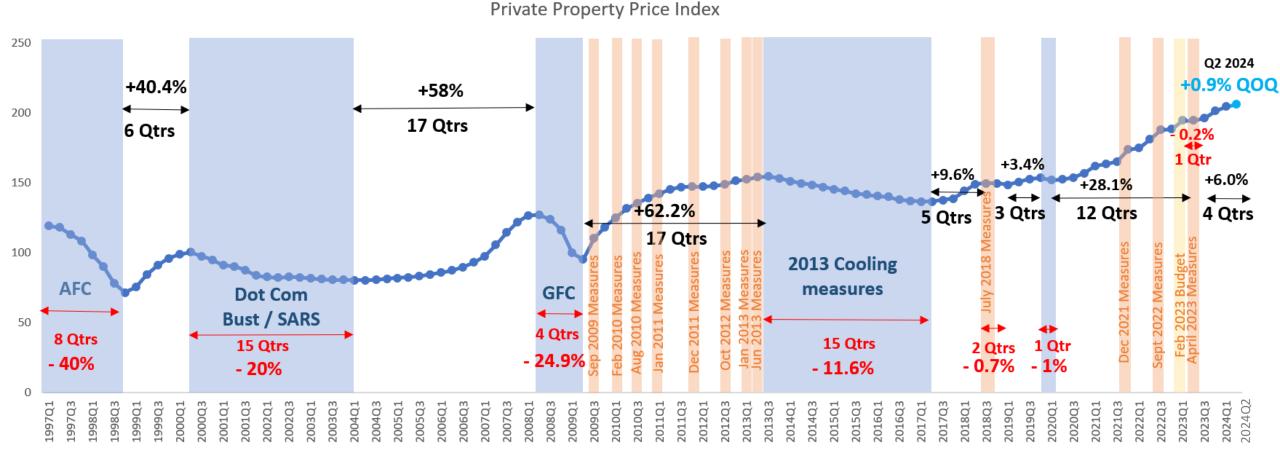

### **MARKET LEADERSHIP**

PropNex's Market Shares and Leads in All Market Segments

NEW LAUNCHES

#### PRIVATE RESALE

The market share information is based on the volume of transactions and includes transactions where PropNex salespersons act on behalf of buyers and sellers in cobroking with external agencies. This includes EC, landed and non-landed property transactions. The industry data for 1H2024 was retrieved from URA REALIS, HDB and Singapore's Open Data on 26 July 2024, while the industry data for the historical period (2020 – 2023) was retrieved in February-March of each respective year.

### **MARKET LEADERSHIP**

PropNex's Market Shares and Leads in All Market Segments

HDB RESALE

• HDB resale 1.8% to 66.5%

• Landed resale **↓** 1.3% to 48.4%

The market share information is based on the volume of transactions and includes transactions where PropNex salespersons act on behalf of buyers and sellers in cobroking with external agencies. This includes EC, landed and non-landed property transactions. The industry data for 1H2024 was retrieved from URA REALIS, HDB and Singapore's Open Data on 26 July 2024, while the industry data for the historical period (2020 – 2023) was retrieved in February-March of each respective year.