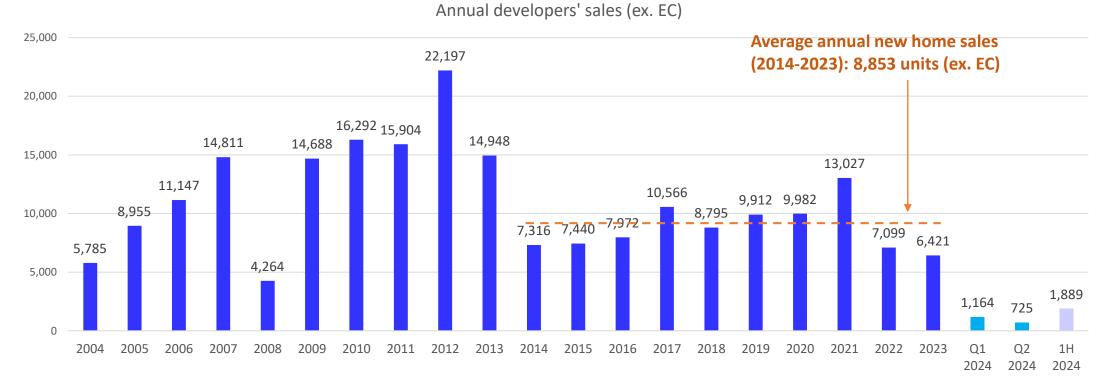

(VOLUME)

Total Private Home Sales (Primary vs Secondary)





# **PRIVATE RESALE VOLUME**

Rebounded in Q2 2024 – a bright spot in the housing market

Private residential resale volume (ex. EC) 25,000 20,980 19,962 19,169 20,000 15,119 14,046 13,214 14,043 14,026 15,000 13,009 12,697 11,329 10.729 8,949 10,000 8,333 7,901 7,548 6,671 6,491 6,160 5,945 4,964 5.000 3,802 2,689 0 2004 2005 2006 2007 2008 2009 2010 2011 2012 2013 2014 2015 2016 2017 2018 2019 2020 2021 2022 2023 Q1 Q2 1H 2024 2024 2024

 3,802 private homes were resold in Q2 2024, up by 41.4% QoQ from 2,689 units transacted in the previous quarter; sales were up by 27.8% YoY from 2,976 units resold in Q2 2023



#### **SLOW PRIVATE NEW HOME SALES**

Due to limited launches, cautious sentiment and prevailing cooling measures



- 1,889 new private homes (ex. EC) sold in 1H 2024; sales could pick-up in second half of the year, but still expected to be subdued for the whole of 2024
- Slower new sales weighed on price growth as this segment tends to pull up overall prices



#### **RESALE HOUSING MARKET SHINES**

Private resale made up 77.4% of overall private residential transactions in Q2 2024

Private residential sales volume by type in Q2 2024 (ex. EC)

Private Resale

- Private Sub-sale
- Private new home sale



Total private residential transactions in Q2 2024: 4,915 units (ex. EC)

- Private residential resale volume made up 77.4% of total transactions in Q2 2024
  - this is the highest proportion on record on quarterly basis



36,839

# **UNSOLD INVENTORY**

Unsold stock elevated at 20,000+ units as of Q