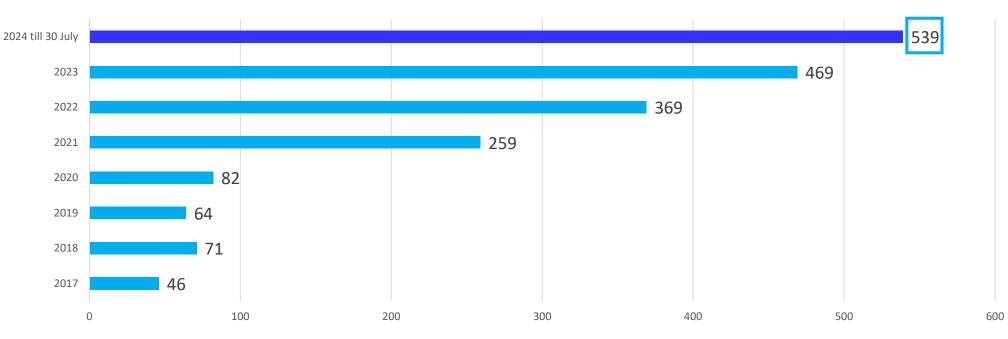

### **2024 AWARDS & ACCOLADES**

Only real estate agency in Singapore to be ranked in the inaugural Fortune Southeast Asia 500 list 2024. The list, determined by total revenue for the 2023 fiscal year, is the first Southeast Asia edition of Fortune's iconic annual lists highlighting 500 top-grossing companies in various regions. PropNex was ranked #395.

The inaugural rankings include companies from **seven nations**: Indonesia, Thailand, Malaysia, Singapore, Vietnam, the Philippines and Cambodia. Indonesia contributed the most companies to the overall list with 110 entries. Thailand came in a close second with 107, followed by Malaysia with 89 companies and **Singapore with 84**.