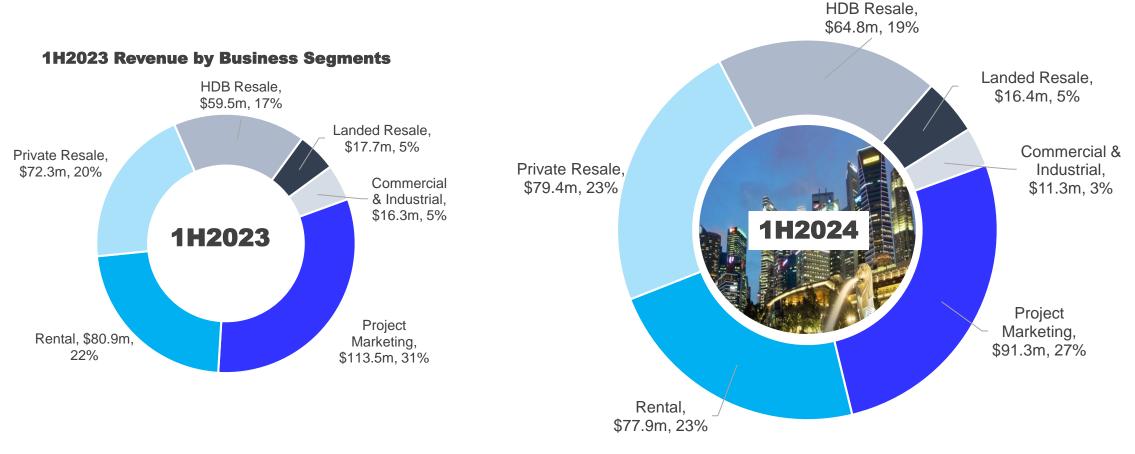

| Key Financial Ratios            | 1H2024 | 1H2023  |
|---------------------------------|--------|---------|
| Earnings per share (cents)      | 2.57   | 2.98    |
| (in \$'M)                       | 1H2024 | 1H2023  |
|                                 | 102024 | 1112023 |
| Project Marketing 🖶 19.6%       | 91.3   | 113.5   |
| Rental <b>↓</b> 3.7%            | 77.9   | 80.9    |
| HDB Resale 🕇 8.9%               | 64.8   | 59.5    |
| Private Resale 🕈 9.8%           | 79.4   | 72.3    |
| Landed Resale <b>4</b> 7.5%     | 16.4   | 17.7    |
| Commercial & Industrial 🖶 30.7% | 11.3   | 16.3    |

#### **1H2024 Revenue by Business Segments**

Significant market shares in 6 property segments provide a broader revenue base and risk diversification